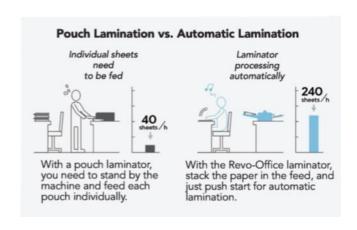

## Revo Office Automatic Laminator

Increase productivity with automatic feeding, laminating and cutting. The new Revo-Office laminator will do it all with one touch of the start button. With a compact design and simple operation, the Revo-Office automatic laminator is perfect for the office or copy shop.

## **Automatic Laminator**

Just push one button and that's it.

The Revo-Office runs automatically and unattended. Simply set the number of sheets and push start.

Open the top for easy maintenance and cleaning.