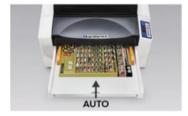

## **Automatic Laminator**

Just push one button and that's it.

The Revo-Office runs automatically and unattended. Simply set the number of sheets and push start.

Open the top for easy maintenance and cleaning.