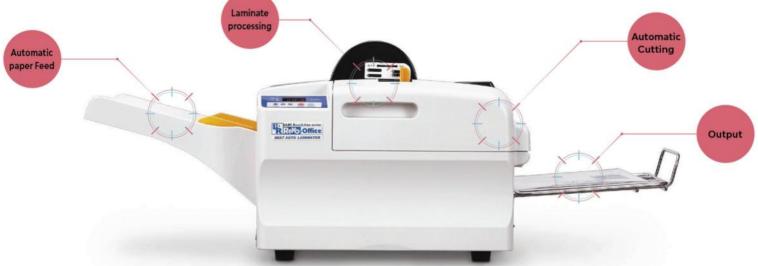

## Revo Office Automatic Laminator

Increase productivity with automatic feeding, laminating and cutting. The new Revo-Office laminator will do it all with one touch of the start button. With a compact design and simple operation, the Revo-Office automatic laminator is perfect for the office or copy shop.

Compact size and design fits perfectly into any office setting.

With its compact design, the Revo-Office allows you to laminate on demand, unattended.

Film change is easy—just lift out the two roll cassette.

The industry's first film cassette is easy to change. Now anyone can change the film rolls easily and quickly.

East to operate digital panel.

Set *start* and *stop* and *number of sheets* easily and quickly on the operation panel.

## **Automatic Laminator**

Just push one button and that's it.

The Revo-Office runs automatically and unattended. Simply set the number of sheets and push start.

Open the top for easy maintenance and cleaning.

Clean rollers and machine parts easily with access from the top.

Equipped with internal cutter.

Set various front and rear margin sizes to be cut automatically.

| Max. Laminating Width     | 11"             |
|---------------------------|-----------------|
| Laminating Film Thickness | 1.5, 3, 5 mil   |
| Laminating Film Type      | gloss, matte    |
| Temperature               | variable        |
| Power                     | 110v            |
| External Dimensions       | 27" x 20" x 14" |
| Weight                    | 66 lbs.         |
| Warm-up time              | 5 min.          |
| Laminating Speed          | 240 sheets/hour |