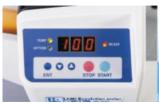

The industry's first film cassette is easy to change. Now anyone can change the film rolls easily and quickly.

East to operate digital panel.

Set *start* and *stop* and *number of sheets* easily and quickly on the operation panel.