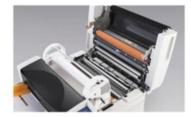

Compact size and design fits perfectly into any office setting.

With its compact design, the Revo-Office allows you to laminate on demand, unattended.

Film change is easy—just lift out the two roll cassette.

The industry's first film cassette is easy to change. Now anyone can change the film rolls easily and quickly.

East to operate digital panel.

Set *start* and *stop* and *number of sheets* easily and quickly on the operation panel.