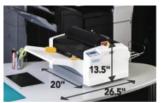

Clean rollers and machine parts easily with access from the top.

Equipped with internal cutter.

Set various front and rear margin sizes to be cut automatically.

| Max. Laminating Width     | 11"             |
|---------------------------|-----------------|
| Laminating Film Thickness | 1.5, 3, 5 mil   |
| Laminating Film Type      | gloss, matte    |
| Temperature               | variable        |
| Power                     | 110v            |
| External Dimensions       | 27" x 20" x 14" |
| Weight                    | 66 lbs.         |
| Warm-up time              | 5 min.          |
| Laminating Speed          | 240 sheets/hour |