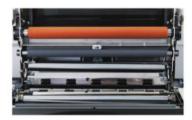

Clean rollers and machine parts easily with access from the top.

Equipped with internal cutter.

Set various front and rear margin sizes to be cut automatically.

| Max. Laminating Width     | 11"             |
|---------------------------|-----------------|
| Laminating Film Thickness | 1.5, 3, 5 mil   |
| Laminating Film Type      | gloss, matte    |
| Temperature               | variable        |
| Power                     | 110v            |
| External Dimensions       | 27" x 20" x 14" |
| Weight                    | 66 lbs.         |
| Warm-up time              | 5 min.          |
| Laminating Speed          | 240 sheets/hour |