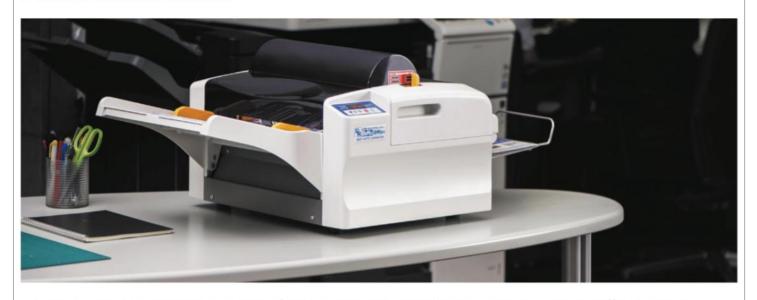

## Revo Office Automatic Laminator

Increase productivity with automatic feeding, laminating and cutting. The new Revo-Office laminator will do it all with one touch of the start button. With a compact design and simple operation, the Revo-Office automatic laminator is perfect for the office or copy shop.

Compact size and design fits perfectly into any office setting.

With its compact design, the Revo-Office allows you to laminate on demand, unattended.

Film change is easy—just lift out the two roll cassette.