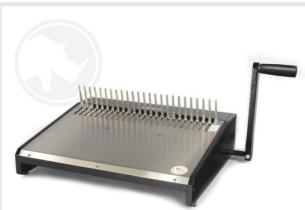

## **ONYX HD4470**

**COMB OPENER MODULE** 

The HD4470 comb opener will open comb elements from ¼ inch to 2 inch. The HD4470 can open up to 21 element combs for documents up to 14 inches long. The HD4470 will mount on any vertical Rhin-O-Tuff OD or HD punch (optional mounting kit available).

## **PRODUCT FEATURES**

- Will bind up to 2 inches (51 mm) thick and 14 inches (356 mm) Wide.
- The opener has an adjustable ring opener control for repeatable comb opening positions.
- 3 Year Warranty.