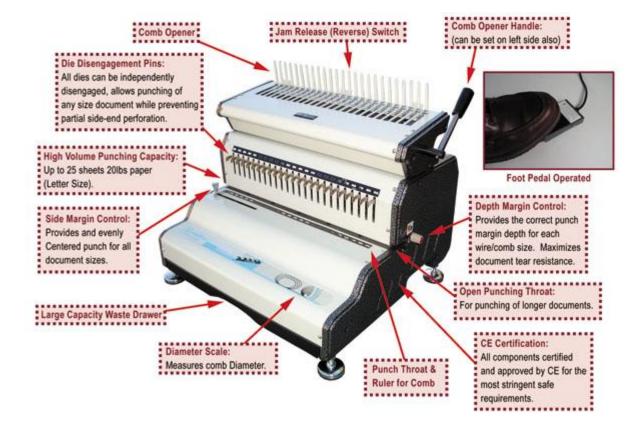

## **Specifications**

Model: Punching: Punching Pitch: Punching Length: Disengagement Dies: Hole Sizes: Single Punching Capacity: Binding Capacity: Adjustable Side Margin: Adjustable Depth Margin: Weight & Volume: Warranty:

## CombMac-24E

Electric (Foot Pedal) Standard Comb Pitch 14" (with Open Ends for longer sizes) All 24 dies Rectangular 3.12 x 7.94mm Up to 25 sheets of 20 lbs paper, letter size 3/16" - 2" Included Included 70 lbs & 3.74 Cbft 1 year