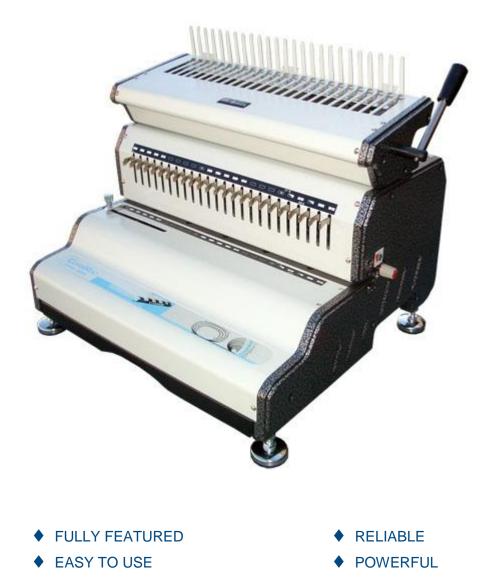

## CombMac-24E (Electric Comb Binding System)

With its heavy duty punch motor and complete system of function, the CombMac makescomb binding fast, easy, convenient and professional, making it the ideal system in any environment.

- Heavy-Duty design by CAE (Computer-Aided Engineering) technology
- Perfect for Bindery, Print Shop, Corporation, School, Office and more!