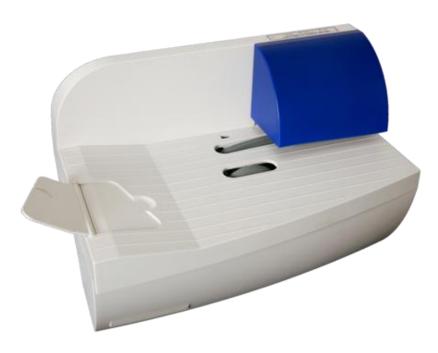

# **AUTOMATIC LETTER OPENER**

800-847-2463 www.mbp-inc.com 800-645-2463 imagecommunications.biz

# **Specifications:**

**Length:** 13inches

**Depth:** 9 inches

**Height**: 7 inches

Weight: 10 lbs

Power: 120 VAC

**Envelope Size**: All sizes and types. Maximum

Thickness 6mm (1/4")